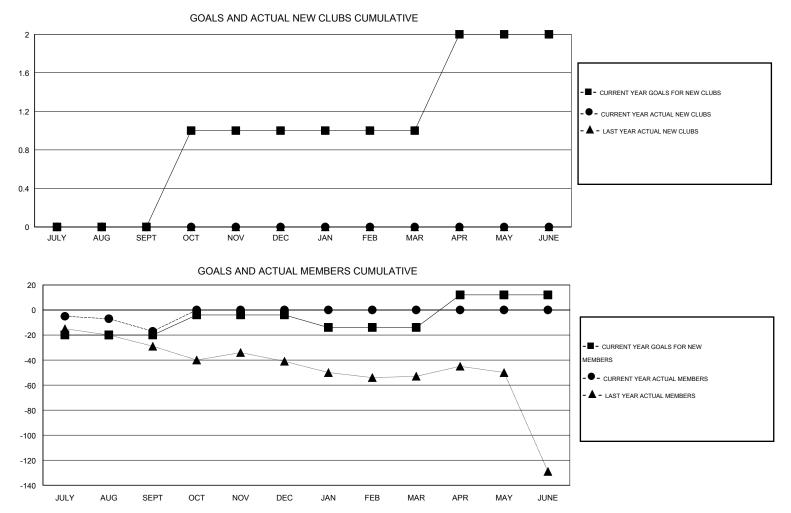

## LOCATION CANADA

 $\mathsf{GMT} \mathsf{\, CA} \ 2$ Clubs Members RESULTS FOR 2014-2015 RESULTS FOR 2014-2015 NEW CLUB NEW CLUBS DROPPED NET NEW MEMBER CHARTER AND DROPPED NET QUARTER QUARTER GOAL CLUBS GAIN/LOSS GOAL NEW MEMBERS MEMBERS GAIN/LOSS ADDED 0 0 1 -1 -20 16 33 -17 JULY/AUG/SEPT JULY/AUG/SEPT 0 0 0 0 16 0 0 1 OCT/NOV/DEC OCT/NOV/DEC 0 0 0 0 -10 0 0 0 JAN/FEB/MAR JAN/FEB/MAR 1 0 0 0 26 0 0 0 APR/MAY/JUNE APR/MAY/JUNE